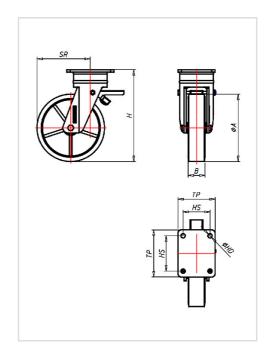

| Swivel castor with total lock Wheel-⊘ A x width B mm: 250x60 |               |
|--------------------------------------------------------------|---------------|
| Load Capacity kg:                                            | 1400          |
| Load capacity tested according to EN 12530 and EN 12527      |               |
| Overall height H mm:                                         | 300           |
| Dimension of top plate TP                                    | 150x110       |
| mm:                                                          |               |
| Hole spacing HS mm:                                          | 105x80/121x59 |
| Hole-Ø HD mm:                                                | 12,5          |
| Swivel radius SR mm:                                         | 197           |
| Wheel bearing:                                               | Ball bearing  |