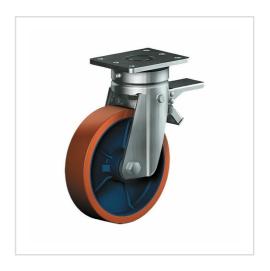

# Swivel castor with total lock QDT 250 LZK

Extra Heavy Duty Series QD - Wheel Z

-30 °C - +80 °C

#### Wheel

Tread: Cast polyurethane, 95±3 Shore A

Wheel centre, Cast-iron - painted

#### Fork

Pressed steel welded construction, with axial ball bearing and tapered roller bearing, dust protection ring, very strong integrated Kingpin, grease nipple, wheel axle with self-locking nut finish: zinc plated

| Swivel castor with total lock Wheel-⊘ A x width B mm: 250x60 |               |
|--------------------------------------------------------------|---------------|
| Load Capacity kg:                                            | 1400          |
| Load capacity tested according to EN 12530 and EN 12527      |               |
| Overall height H mm:                                         | 300           |
| Dimension of top plate TP                                    | 150x110       |
| mm:                                                          |               |
| Hole spacing HS mm:                                          | 105x80/121x59 |
| Hole-Ø HD mm:                                                | 12,5          |
| Swivel radius SR mm:                                         | 197           |
| Wheel bearing:                                               | Ball bearing  |